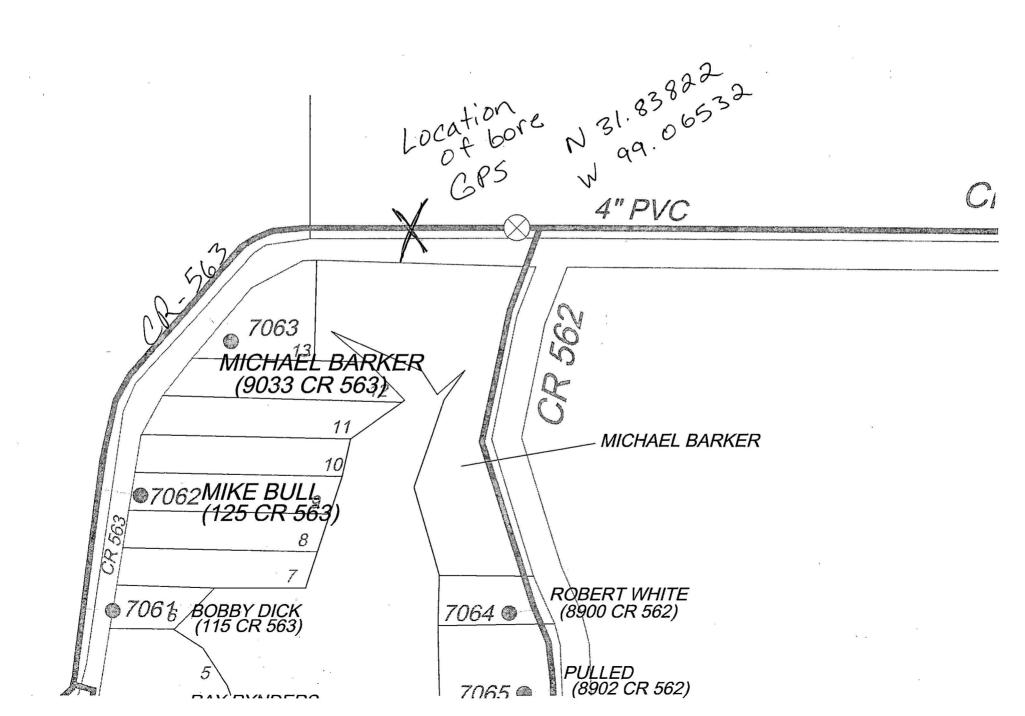

## APPLICATION TO INSTALL PRIVATE LINE

| DATE: 2-6-2025                                                                                                                                                                                                                                                                                                                                                                                                        |
|-----------------------------------------------------------------------------------------------------------------------------------------------------------------------------------------------------------------------------------------------------------------------------------------------------------------------------------------------------------------------------------------------------------------------|
| TO THE COMMISSIONERS COURT OF BROWN COUNTY                                                                                                                                                                                                                                                                                                                                                                            |
| Application is hereby made by Brooke smith Societo install a buried vor aerial water v                                                                                                                                                                                                                                                                                                                                |
| telephone_electric_gas_ line within the right-of-way and/or across a county road in Brown County,                                                                                                                                                                                                                                                                                                                     |
| Texas, as follows:                                                                                                                                                                                                                                                                                                                                                                                                    |
| Precinct # Location: <u>CR 563</u> This will involve a bore or cut                                                                                                                                                                                                                                                                                                                                                    |
| The location and description of the proposed line and associated appurtenances is more fully shown by the                                                                                                                                                                                                                                                                                                             |
| plat of such line attached to this application. The line will be constructed and maintained on the County                                                                                                                                                                                                                                                                                                             |
| right-of-way in accordance with governing laws. And installed at a depth of 24" to 30" below the lowest                                                                                                                                                                                                                                                                                                               |
| level of the bar ditch.                                                                                                                                                                                                                                                                                                                                                                                               |
| The applicant agrees to remove or relocate such fixtures at his own expense so as to permit the widening of changing of traffic lanes or reconstruction of the roadbed. Such removal or relocation shall be within 30 days of written notice specifying the fixtures to be moved and indicate the place on the roadway to which they shall be replaced.                                                               |
| Notwithstanding any other provision contained herein, it is expressly understood that tender of this notice by the undersigned does constitute a waiver, surrender, abandonment or impairment of any property rights, franchise, easement, license, authority, permission, privilege or right now granted by law or may be granted in the future and any provision of provisions so construed shall be null and void. |
| The Commissioner of the above precinct will be notified of the time and date of installation at least 24 hours in advance.                                                                                                                                                                                                                                                                                            |
| This permit will become null and void if work is not completed within 90 days from date of acceptance by the Brown County Commissioners Court.                                                                                                                                                                                                                                                                        |
| I certify that the above-proposed installation will not impair or harm the ingress and egress of adjacent                                                                                                                                                                                                                                                                                                             |
| landowners,                                                                                                                                                                                                                                                                                                                                                                                                           |
| Construction of this line will begin on or after the 6 day of Feb = 1, 20 25                                                                                                                                                                                                                                                                                                                                          |
| Brownwood TX 76801  Phone 325-203-3470                                                                                                                                                                                                                                                                                                                                                                                |

February 24, 2025 (Exhibit #9)

| APPROVAL:                                                                               |
|-----------------------------------------------------------------------------------------|
| Brookesmith SUD                                                                         |
| 1100 CR 554                                                                             |
| Brownwood TX                                                                            |
| 76801                                                                                   |
|                                                                                         |
| The Commissioner's Court of Brown County offers no objections to the location on the    |
| right-of-way and/or crossing of your proposed buried line as shown by accompanying      |
| drawings and notice dated $02-06-2025$ , except as noted below:                         |
| It is further intended that the Commissioner's Court may require the owner to relocate  |
| This line, subject to provisions of governing laws, by giving thirty (30) days written  |
| notice.                                                                                 |
| The installation shall not damage any part of the county road and adequate provisions   |
| must be made to cause a minimum inconvenience to traffic and adjacent property owners.  |
| Please notify Joel Kelton, Commissioner of Precinct # 2                                 |
| Twenty-four (24) hours prior to starting construction of the line, in order that we may |
| have a representative present.                                                          |
| BROWN COUNTY COMMISSIONERS COURT OF BROWNWOOD, TEXAS                                    |
| BY: County                                                                              |
| Shane Britton                                                                           |
| Exceptions and/or special requirements:                                                 |
| SUBJECT TO BROWN COUNTY SPECIFICATIONS                                                  |
| For boring a road.                                                                      |
| CR 563                                                                                  |